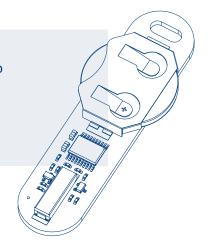

## Reuse TOYOTA/LEXUS 128-bit SmartKeys (p1=AA)

Used Toyta/Lexus 128bit Smart Keys (ID8A) with p1=AA cannot be renew for directly added to the vehicle using the diagnostic equipment. Nevertheless, you can add used Smart Keys with p1=AA to the vehicle using  $\bf Dambo\ KEY\ TOOL$  software and special hardware equipment  $\bf DK60\text{-}AA$ .

DK60-AA is a special wireless small-size device that allows you to emulate Toyota/Lexus 128bit Smart Keys with p1=AA.

DK60-AA designed for multiple use.

**DK60-AA** together with **Dambo KEY TOOL** allows you to perform the following features: