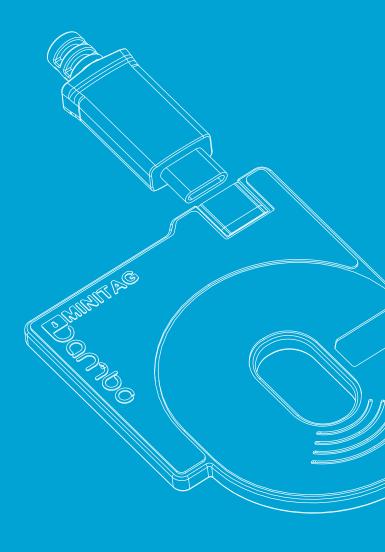

DK60-AA is a special wireless small-size device that allows you to emulate Toyota/Lexus 128bit Smart Keys with p1=AA.

DK60-AA designed for multiple use.

**DK60-AA** together with **Dambo KEY TOOL** allows you to perform the following features: